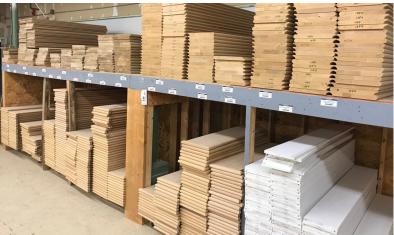

## **IN-STOCK STAIR TREADS**

Concord Millwork & Design Center stocks 95 different blanks and over 3,000 stair treads!

## **Available Wood Species:**

- Red Oak
- White Oak
- Pine
- Maple

Available Sizes - Bull Nose Edge or Pencil Edge

- 3/4" x 10-1/2"
- 3/4" x 11-1/2"
- 1-1/16" x 10-1/2"
- 1-1/16" x 11-1/2"

Scotia and Nosings Available In-Stock